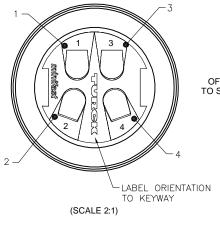

| FEMALE END VIEW |
|-----------------|
| 3 1             |
|                 |
| 4 2             |
| mini<br>fast.   |
|                 |

| _ |                               |                                  |  |  |  |  |
|---|-------------------------------|----------------------------------|--|--|--|--|
|   | SPECIFICATIONS                |                                  |  |  |  |  |
|   | HOUSING MATERIAL/COLOR        | PBT or NYLON/BLACK               |  |  |  |  |
|   | CONTACT MATERIAL/PLATING      | BRASS/GOLD                       |  |  |  |  |
|   | COUPLING NUT MATERIAL/PLATING | DIECAST ZINC/NICKEL              |  |  |  |  |
|   | RATED CURRENT [A]             | 9.0 A (16 AWG), 15.0 A (14 AWG)  |  |  |  |  |
|   | RATED VOLTAGE [V]             | 600 V                            |  |  |  |  |
|   | MAXIMUM WIRE SIZE             | 14 AWG SCREW TERMINAL 6-8mm      |  |  |  |  |
|   | TERMINATION METHOD            |                                  |  |  |  |  |
|   | CABLE GRIP RANGE              |                                  |  |  |  |  |
|   | TEMPERATURE RATING            | -25°C to +85°C (-13°F to +185°F) |  |  |  |  |
|   | PROTECTION CLASS              | IP67                             |  |  |  |  |

WIRE SIDE VIEW OF CONTACT HOLDER TO SHOW LABEL DETAILS

## NOTES:

1. PINOUT REPRESENTS NUMBERING FOR DC WIRING.

| В   | UPDATED CURRENT RATING AND WIRE SIZE | ER | 05/05/22 | 77602   |
|-----|--------------------------------------|----|----------|---------|
| REV | DESCRIPTION                          | BY | DATE     | ECO NO. |