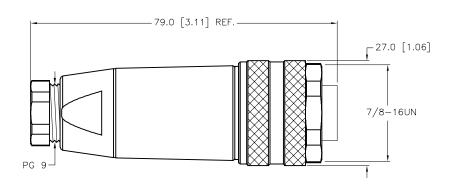

RELATED DOCUMENTS 3RD ANGLE PROJECTION THIS DOCUMENT IS PROPERTY OF TURCK INC. USE OF THIS DOCUMENT WITHOUT WRITTEN PERMISSION IS PROHIBITED.

MATERIAL

2.

3.

FINISH

SEE SPECIFICATIONS

ALL DIMENSIONS DISPLAYED ON THIS DRAWING ARE FOR REFERENCE ONLY SEE SPECIFICATIONS

UNIT OF MEASUREMENT

MILLIMETER [ INCH ]

B 4141-0/9 (DC PINOUT)

IDENTIFICATION NO. U2-30655

SOURCE DRAWING - FOR REFERENCE ONLY

REV В FILE: U2-30655 SHEET 1 OF 1 DO NOT SCALE THIS DRAWING